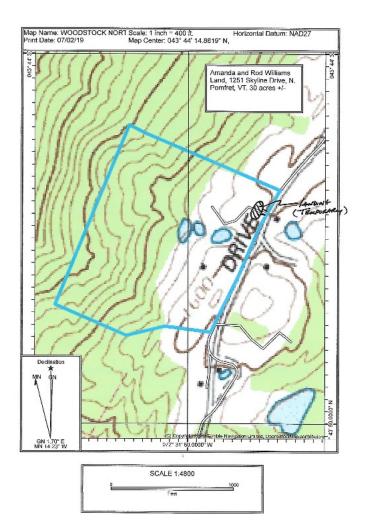

## TOWN OF POMFRET APPLICATION FOR AN AGRICULTURAL/FORESTRY ACCESS ROAD PERMIT

Landowner AMANDA + Bo WILLIAMS Phone 917 - 319 - 8182 Address 1251 SKYLINE DR N. POMENES State VT Zip 05053 The undersigned requests an Access Permit to construct an agricultural/forestry access road to serve the landowner's property; located on the WEST side of Skyline De (E911 highway name) Town Highway No. ? The proposed access will be located approximately /800 / (ft./mi.) from the intersection of this road with Aux Hu Roso (E911 highway Please describe the agricultural or forestry activity on this property (definitions of agricultural/forestry uses can be found in the Town Highway ordinance): LANDING ACLASS ONLY - No ROAD, (DETAILED SKETCH OF THE PROPOSED ACCESS ROAD MUST ACCOMPANY THIS APPLICATION.) Agricultural/forestry access roads entering a town highway shall meet the following standards: Be constructed at a 90-degree angle to the town highway
 Have a minimum site distance shall be 150 feet both ways when viewed 15 feet back from the edge of the travelled way.

3. Be graded and ditched so that water does not run onto the town highway.

Both sides of proposed access road shall have stakes with ribbons to indicate desired location at point of access to the town highway.

The applicant agrees to maintain said access and adhere to the directions, restrictions and conditions forming a part of this permit.

Dated at 9:45am this 2 day of Jun 20 19. Ton Worker Form To Mucco May Form Applicant's Agent Applicant or Applicant's Agent's Na FORESTER HAUL (printed or typed) Directions, restrictions and conditions: MULCAHEY 18-inch culvert required \_\_\_yes\_\_\_\_no
Other restrictions or conditions Mo. 209 (CENSE) This permit is issued in accordance with Title 19, V.S.A. relative to all highways within the jurisdiction of the Town of Pomfret. This permit may be voided in the event of misrepresentation, substantial inaccuracy or failure to undertake construction of the access road within one year of the date of approval. Permit to construct agricultural/forestry access road is given this \_\_\_\_\_day of \_\_\_\_\_ Road Commissioner \_\_\_\_Chair, Selectboard Final Approval: This access has been installed in accordance with the above conditions and is acceptable under State and local regulations. This \_\_\_\_\_day of \_\_\_\_ Road Commissioner\_\_\_\_ \_\_\_Chair, Selectboard Form adopted by Pomfret Selectboard, January 6, 2010