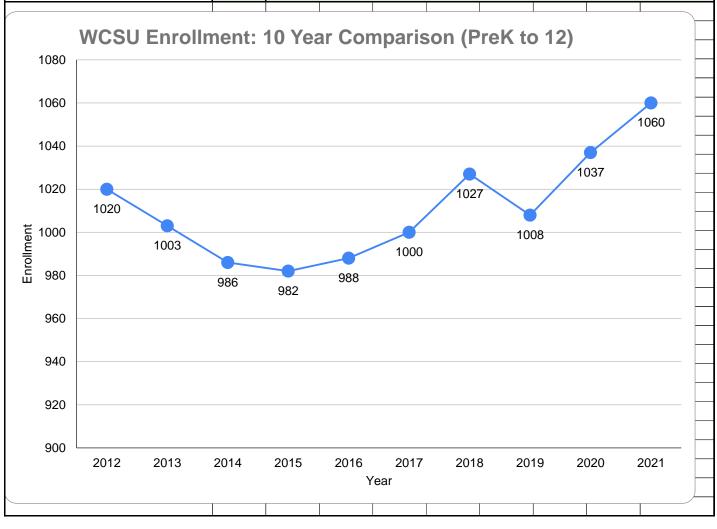

| Grade 7         | 72  | MS TOTAL                   |  |                                   |                  |            |          |          |       |  |
|-----------------|-----|----------------------------|--|-----------------------------------|------------------|------------|----------|----------|-------|--|
| Grade 8         | 81  | 153                        |  | WCUUSD resident students = 951    |                  |            |          |          |       |  |
| Grade 9         | 84  |                            |  | T                                 | uition stu       | idents fro | m sendir | ng towns | = 104 |  |
| Grade 10        | 88  | HS TOTAL                   |  | Act 129 VT High School Choice = 3 |                  |            |          |          |       |  |
| Grade 11        | 67  | 335                        |  |                                   | State Placed = 2 |            |          |          |       |  |
| Grade 12        | 96  |                            |  |                                   |                  |            |          |          |       |  |
| TOTAL SECONDARY | 488 | TOTAL WCSU ENROLLMENT 1060 |  |                                   |                  |            |          |          |       |  |