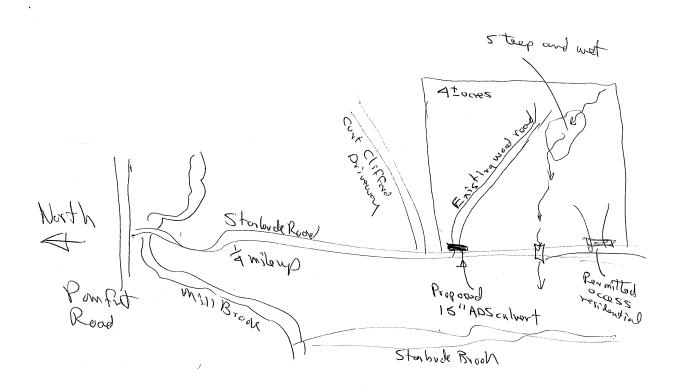

|                                                            | APPLICATION FOR AN                                                                                                                                                | TOWN OF PO                                                                                                               |                                                           | ESS ROAD PERMIT                                                                             |
|------------------------------------------------------------|-------------------------------------------------------------------------------------------------------------------------------------------------------------------|--------------------------------------------------------------------------------------------------------------------------|-----------------------------------------------------------|---------------------------------------------------------------------------------------------|
|                                                            |                                                                                                                                                                   |                                                                                                                          |                                                           |                                                                                             |
| Landowner                                                  | A Roy 510                                                                                                                                                         | Taftsville                                                                                                               | _ Phone                                                   | 802-296-6902_<br>te_ <u>VT_</u> Zip_05073                                                   |
|                                                            |                                                                                                                                                                   |                                                                                                                          |                                                           | estry access road to serve the                                                              |
| landowner's                                                | property: located on the                                                                                                                                          | East side of H                                                                                                           | rah Pasture                                               | Road (E911 highway nam                                                                      |
| Town High                                                  | vav No The propo                                                                                                                                                  | osed access will be loc                                                                                                  | ated approxima                                            | tely 50 (ft./mi.) from                                                                      |
| the intersec                                               | tion of this road with 5                                                                                                                                          | arbush Farm                                                                                                              | Road                                                      | (E911 highway name).                                                                        |
| Please des                                                 | ribe the agricultural or for                                                                                                                                      | estry activity on this p                                                                                                 | roperty (definitio                                        | ns of agricultural/forestry uses of                                                         |
| be found in                                                | the Town Highway ordinar                                                                                                                                          | nce):                                                                                                                    |                                                           |                                                                                             |
| Gener                                                      | & forestry, mousi                                                                                                                                                 | ing scutorti                                                                                                             | m of prior                                                | rlogging damage                                                                             |
| (DETAILED                                                  | SKETCH OF THE PROP                                                                                                                                                | OSED ACCESS ROA                                                                                                          | D MUST ACCO                                               | MPANY THIS APPLICATION.)                                                                    |
| `                                                          | forestry access roads ente                                                                                                                                        |                                                                                                                          |                                                           |                                                                                             |
| 1. Be o                                                    | onstructed at a 90 degree                                                                                                                                         | e angle to the town hig                                                                                                  | hway                                                      |                                                                                             |
| 2, Hav                                                     | e a minimum site distance                                                                                                                                         | shall be 150 feet both                                                                                                   | i ways when vie                                           | wed 15 feet back from the edge                                                              |
| the the                                                    | ravelled way.<br>raded and ditched so that                                                                                                                        | twater does not run or                                                                                                   | nto the town high                                         | hwav.                                                                                       |
| Both sides                                                 | of proposed access road s                                                                                                                                         | shall have stakes with                                                                                                   | ribbons to indica                                         | ate desired location at point of                                                            |
| access to th                                               | e town highway.                                                                                                                                                   |                                                                                                                          |                                                           |                                                                                             |
| The applica                                                | nt agrees to maintain said                                                                                                                                        | access and adhere to                                                                                                     | o the directions,                                         | restrictions and conditions form                                                            |
| Dated at                                                   | velec this 24 day o                                                                                                                                               | of August 2019.                                                                                                          |                                                           | <b>x</b>                                                                                    |
| 10 Al                                                      |                                                                                                                                                                   | William                                                                                                                  | (Terry) 0                                                 | lonner                                                                                      |
| Signature,                                                 | Applicant or Applicant's Ag                                                                                                                                       | jent Applicant or A<br>(printer                                                                                          | pplicant's Agent<br>d or typed)                           | 's Name                                                                                     |
|                                                            | restrictions and condition                                                                                                                                        |                                                                                                                          |                                                           |                                                                                             |
| 15-inch cult<br>Other restri                               | vert required yes<br>ctions or conditions                                                                                                                         | no                                                                                                                       |                                                           |                                                                                             |
|                                                            |                                                                                                                                                                   |                                                                                                                          |                                                           |                                                                                             |
|                                                            |                                                                                                                                                                   |                                                                                                                          |                                                           |                                                                                             |
|                                                            |                                                                                                                                                                   |                                                                                                                          |                                                           |                                                                                             |
| Town of Po                                                 | is issued in accordance w<br>mfret. This permit may be<br>dertake construction of the                                                                             | e voided in the event o                                                                                                  | f misrepresentat                                          | /ays within the jurisdiction of the<br>tion, substantial inaccuracy or<br>late of approval. |
| Town of Po<br>failure to ur                                | mfret. This permit may be<br>dertake construction of the                                                                                                          | e voided in the event o<br>le access road within c                                                                       | f misrepresentat<br>one year of the d                     | tion, substantial inaccuracy or<br>late of approval.                                        |
| Town of Po<br>failure to ur                                | mfret. This permit may be<br>dertake construction of the<br>onstruct agricultural/forestr                                                                         | e voided in the event o<br>le access road within c<br>ry access road is giver                                            | f misrepresentatione year of the d<br>this day o          | tion, substantial inaccuracy or<br>late of approval.                                        |
| Town of Po<br>failure to ur<br>Permit to co                | mfret. This permit may be<br>dertake construction of the<br>onstruct agricultural/forestr<br>Road Com                                                             | e voided in the event o<br>le access road within c<br>ry access road is giver<br>nmissioner                              | f misrepresentat<br>one year of the d<br>n this day o     | tion, substantial inaccuracy or<br>late of approval.<br>of, 20<br>_ Chair, Selectboard      |
| Town of Po<br>failure to ur<br>Permit to co<br>Final Appro | mfret. This permit may be<br>dertake construction of the<br>onstruct agricultural/forestr<br>Road Com<br>val: This access has been                                | e voided in the event o<br>le access road within o<br>ry access road is giver<br>nmissioner<br>n installed in accordance | f misrepresentat<br>one year of the d<br>n this day o<br> | tion, substantial inaccuracy or<br>late of approval.<br>of, 20<br>_ Chair, Selectboard<br>  |
| Town of Po<br>failure to ur<br>Permit to co<br>Final Appro | mfret. This permit may be<br>dertake construction of the<br>onstruct agricultural/forestr<br>Road Com                                                             | e voided in the event o<br>le access road within o<br>ry access road is giver<br>nmissioner<br>n installed in accordance | f misrepresentat<br>one year of the d<br>n this day o<br> | tion, substantial inaccuracy or<br>late of approval.<br>of, 20<br>_ Chair, Selectboard<br>  |
| Town of Po<br>failure to ur<br>Permit to co<br>Final Appro | mfret. This permit may be<br>dertake construction of the<br>onstruct agricultural/forestr<br>Road Com<br>val: This access has been<br>and local regulations. This | e voided in the event o<br>le access road within o<br>ry access road is giver<br>nmissioner<br>n installed in accordance | f misrepresentatione year of the d<br>n this day of<br>   | tion, substantial inaccuracy or<br>late of approval.<br>of, 20<br>_ Chair, Selectboard<br>  |

## WHITMAN BROOK

October 14, 2018

Town of Pomfret 5218 Pomfret Road North Pomfret, VT 05053

To whom it may concern:

I own a parcel of land in Pomfret with an agricultural access off High Pastures, just south of the intersection with Sugarbush Farm Road. This land abuts additional acreage I own (and lease) in Hartford (Quechee). The agricultural access long preceded my purchase in 2010 and I assume is grandfathered. I have nevertheless enclosed an Application for an Agricultural / Forestry Access Road Permit as I would like bring the entrance at High Pastures up to standards (15" culvert and 90-degree angle to High Pastures).

The purpose of the road is forestry access and field mowing. The historic logging activity that predated my ownership was careless and created significant erosion. The main access was impassible a significant portion of the year because lack of culverts and improper grade. We are in process of adding culverts and gravel where required. The finished road will be 9.5' wide and infrequently used. I have enclosed two exhibits:

- 1. Google earth map with the existing road (and intersection with High Pastures) shown. I propose moving the entrance off High Pastures about 20' to the north and flagged a stake for review.
- 2. A map showing our entire property, known as Whitman Brook. As you can see, it includes a brook crossing just west of the Pomfret town line. We have a bridge application pending with the Vermont Department of Environmental Conservation Watershed Management Division. The State has conducted an onsite inspection and supports our plan. Final approval is expected shortly, and we hope t construct the bridge abutments this season.